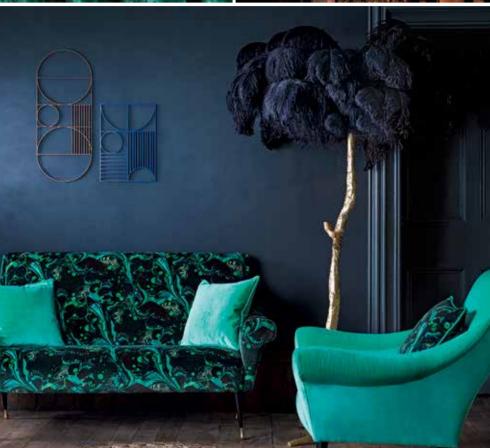

CLOCKWISE FROM LEFT Go big on the colour co-ordination and build layers of luxury in a single hue with bold velvet upholstery, painterly textiles and matte finish walls by Zoffany; mid-century silhouettes meet Islamic craftsmanship for Bethan Gray's collaboration with Iranian artist Mohamad Reza Shamsian and their exquisite cabinet, £7,500; get the green goddess look in this vintage-inspired lace dress from Erdem's spring/summer 2018 collection; encrust your walls in a striking yet calming mural - Gemstone Crystal, £36sq m, Murals Wallpaper; and handcrafted by master glassmakers in Milan, these enchanting Liquefy tables are made with tempered transparent crystal-from £1,422 each, Glas Italia.