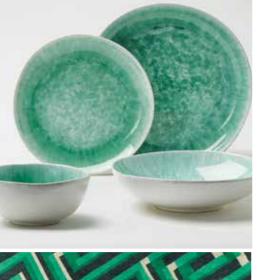

CLOCKWISE FROM LEFT Get a spring update with this Ozias **nylon-mix** in Poison, £68m, Zoffany; take one more dance in these Block colour tassel **earrings**, £10, Accessorize; pair electric green upholstery with navy walls for a psychedelic impact - Tango **sofa** in Marble Butterfly Jade, £1,915; and Tango **chair** in Estelle Teal, £1,172, both Duresta for Matthew Williamson; we're crushing hard on velvet curtains - Sigma velvet in Seagreen, £52.50m, Linwood Fabric Company; the coolest canopy to hang out under at **The Ivy** restaurant, London; dappled like sun-drenched sea water, this Aphaea **dinnerware**, £145 (part of a 16-piece set), Swoon Editions, is perfect for a cheerful alfresco moment; go geo green for maximum impact underfoot - Key Shadow rug, from £1,037, The Rug Company; and a graceful companion in emerald blown glass - Cynthia **table lamp**, £150; and tapered **shade** in Jade Taj silk, £55, both Pooky Lighting.