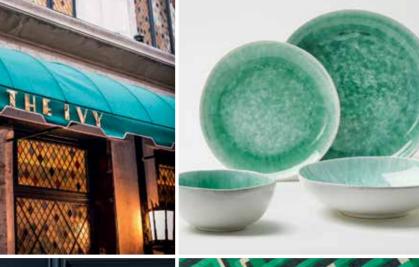

CLOCKWISE FROM LEFT Get a spring update with this Ozias **nylon-mix** in Poison, £68m, Zoffany; take one more dance in these Block colour tassel **earrings**, £10, Accessorize; pair electric green upholstery with navy walls for a psychedelic impact - Tango **sofa** in Marble Butterfly Jade, £1,915; and Tango **chair** in Estelle Teal, £1,172, both Duresta for Matthew Williamson; we're crushing hard on velvet curtains - Sigma velvet in Seagreen, £52.50m, Linwood Fabric Company; the coolest canopy to hang out under at **The Ivy** restaurant, London; dappled like sun-drenched sea water, this Aphaea **dinnerware**, £145 (part of a 16-piece set), Swoon Editions, is perfect for a cheerful alfresco moment; go geo green for maximum impact underfoot - Key Shadow rug, from £1,037, The Rug Company; and a graceful companion in emerald blown glass - Cynthia **table lamp**, £150; and tapered **shade** in Jade Taj silk, £55, both Pooky Lighting.