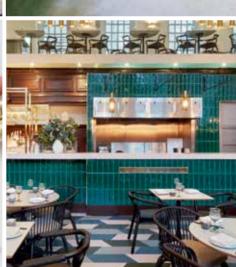

CLOCKWISE FROM ABOVE Brush up on your grammar with this quirky set of *ombré* **pencils**, £7.50 for five, Newton and the Apple; grassygreen terracotta tiles clad an extension to Florida's **Centre for Asian Art**; shine bright like an emerald in Anthropologie's metallic Nightingale **skirt**, £98; faded sea green walls make for dreamy bathing at El Fenn, Marrakech; go from desk to disco in minutes with Charlotte Tilbury's Rebel **eyeshadow** palette, £39; Timorous Beasties's mesmerising Cascade fabric **panel**, £378, ups the style ante; a sumptuous bed for the ultimate duvet day in the October 2014 *Livingetc* The New Dandy shoot - Elgar **headboard**, £1,670, The Sofa & Chair Company; upholstered in Kiss Velours McF2090-23 **cotton velvet**, £96m, Lorca at Characa, \$1,1775 Osborne & Little; and mattress, from £1,375, Vispring; and Michelin-starred Cantonese restaurant **Duddell's** in London Bridge is resplendent, with a glorious tiled bar.