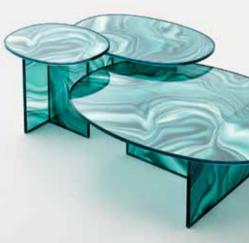

CLOCKWISE FROM LEFT Go big on the colour co-ordination and build layers of luxury in a single hue with bold velvet upholstery, painterly textiles and matte finish walls by Zoffany; mid-century silhouettes meet Islamic craftsmanship for Bethan Gray's collaboration with Iranian artist Mohamad Reza Shamsian and their exquisite cabinet, £7,500; get the green goddess look in this vintage-inspired lace dress from Erdem's spring/summer 2018 collection; encrust your walls in a striking yet calming mural - Gemstone Crystal, £36sq m, Murals Wallpaper; and handcrafted by master glassmakers in Milan, these enchanting Liquefy tables are made with tempered transparent crystal-from £1,422 each, Glas Italia.