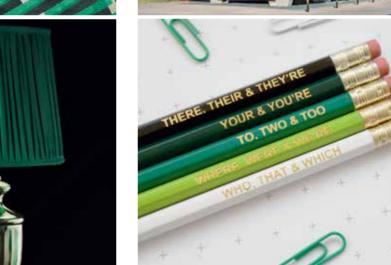

CLOCKWISE FROM ABOVE Brush up on your grammar with this quirky set of *ombré* **pencils**, £7.50 for five, Newton and the Apple; grassygreen terracotta tiles clad an extension to Florida's **Centre for Asian Art**; shine bright like an emerald in Anthropologie's metallic Nightingale **skirt**, £98; faded sea green walls make for dreamy bathing at El Fenn, Marrakech; go from desk to disco in minutes with Charlotte Tilbury's Rebel **eyeshadow** palette, £39; Timorous Beasties's mesmerising Cascade fabric **panel**, £378, ups the style ante; a sumptuous bed for the ultimate duvet day in the October 2014 *Livingetc* The New Dandy shoot - Elgar **headboard**, £1,670, The Sofa & Chair Company; upholstered in Kiss Velours McF2090-23 **cotton velvet**, £96m, Lorca at Characa, \$1,1775 Osborne & Little; and mattress, from £1,375, Vispring; and Michelin-starred Cantonese restaurant **Duddell's** in London Bridge is resplendent, with a glorious tiled bar.