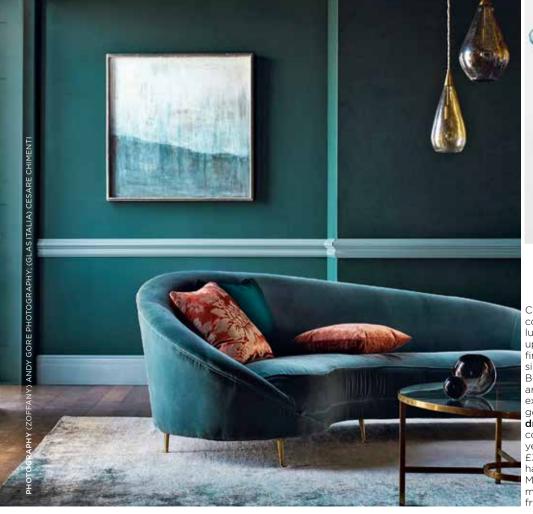

CLOCKWISE FROM LEFT Go big on the colour co-ordination and build layers of luxury in a single hue with bold velvet upholstery, painterly textiles and matte finish walls by Zoffany; mid-century silhouettes meet Islamic craftsmanship for Bethan Gray's collaboration with Iranian artist Mohamad Reza Shamsian and their exquisite cabinet, £7,500; get the green goddess look in this vintage-inspired lace dress from Erdem's spring/summer 2018 collection; encrust your walls in a striking yet calming mural - Gemstone Crystal, £36sq m, Murals Wallpaper; and handcrafted by master glassmakers in Milan, these enchanting Liquefy tables are made with tempered transparent crystal-from £1,422 each, Glas Italia.